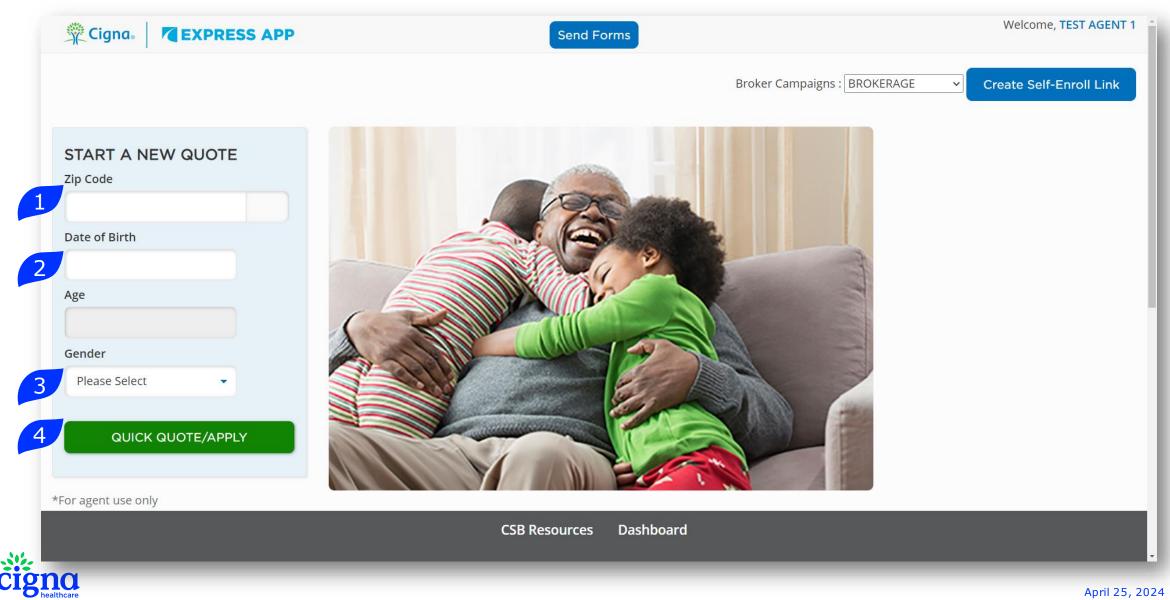

# **Policy Selection**

| Cigna. Cigna                     | Send Forms                                                                                                                                                                                                                                                                                                                                                             |                                                          |
|----------------------------------|------------------------------------------------------------------------------------------------------------------------------------------------------------------------------------------------------------------------------------------------------------------------------------------------------------------------------------------------------------------------|----------------------------------------------------------|
| Getting Started Policy Selection | Policy Selection \$0.00                                                                                                                                                                                                                                                                                                                                                | APPLICANT 1<br>First Name                                |
| End Quote                        |                                                                                                                                                                                                                                                                                                                                                                        | JANE                                                     |
| Disposition and Notes            | Medicare Supplement (CHLIC)      Private health insurance designed to supplement original Medicare.     Insured by Cigna Health and Life Insurance Company                                                                                                                                                                                                             | Last Name<br>APP<br>Date of Birth                        |
|                                  | Medicare Supplement (ARLIC) Private health insurance designed to supplement original Medicare. Insured by American Retirement Life Insurance Company                                                                                                                                                                                                                   | 02/01/1955<br>Age<br>64                                  |
| 1-                               | Hospital Indemnity      Provides benefits for expenses incurred from hospital visits.      Insured by Loyal American Life Insurance Company                                                                                                                                                                                                                            | Gender (M/F)<br>Female<br>Medicare Part A Effective Date |
|                                  | Flexible Choice Cancer/Heart Attack & Stroke<br>A Flexible Choice insurance policy helps you focus on your recovery, not your finances. Provides lump-sum benefits for diagnosis of cancer and/or heart conditions and stroke with the flexibility to add multiple riders for<br>recurrence, restoration and more.<br>Insured by Loyal American Life Insurance Company | APPLICANT 2 +                                            |
|                                  | Cancer - Lump Sum                                                                                                                                                                                                                                                                                                                                                      |                                                          |
|                                  | Heart - Lump Sum                                                                                                                                                                                                                                                                                                                                                       |                                                          |