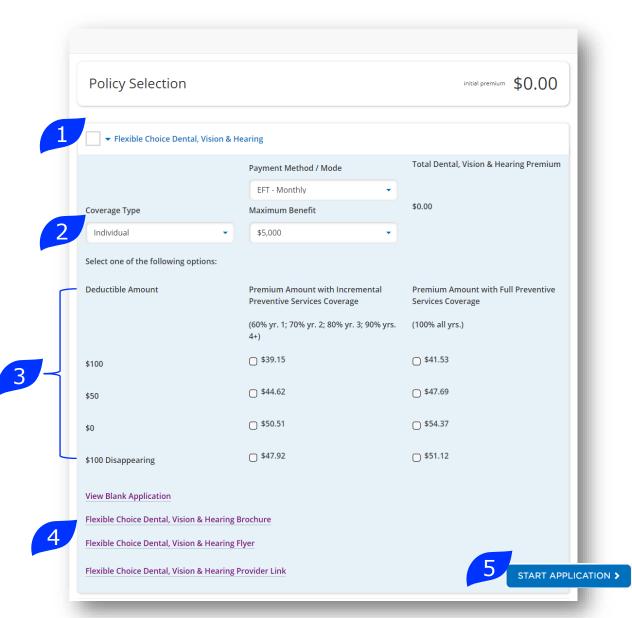

# **Policy Selection**

| Cigna. Cigna                     | Send Forms                                                                                                                                                                                                                                                                                                                                                             |                                                          |
|----------------------------------|------------------------------------------------------------------------------------------------------------------------------------------------------------------------------------------------------------------------------------------------------------------------------------------------------------------------------------------------------------------------|----------------------------------------------------------|
| Getting Started Policy Selection | Policy Selection \$0.00                                                                                                                                                                                                                                                                                                                                                | APPLICANT 1<br>First Name                                |
| End Quote                        |                                                                                                                                                                                                                                                                                                                                                                        | JANE                                                     |
| Disposition and Notes            | Medicare Supplement (CHLIC)      Private health insurance designed to supplement original Medicare.     Insured by Cigna Health and Life Insurance Company                                                                                                                                                                                                             | Last Name<br>APP<br>Date of Birth                        |
|                                  | Medicare Supplement (ARLIC) Private health insurance designed to supplement original Medicare. Insured by American Retirement Life Insurance Company                                                                                                                                                                                                                   | 02/01/1955<br>Age<br>64                                  |
| 1-                               | Hospital Indemnity      Provides benefits for expenses incurred from hospital visits.      Insured by Loyal American Life Insurance Company                                                                                                                                                                                                                            | Gender (M/F)<br>Female<br>Medicare Part A Effective Date |
|                                  | Flexible Choice Cancer/Heart Attack & Stroke<br>A Flexible Choice insurance policy helps you focus on your recovery, not your finances. Provides lump-sum benefits for diagnosis of cancer and/or heart conditions and stroke with the flexibility to add multiple riders for<br>recurrence, restoration and more.<br>Insured by Loyal American Life Insurance Company | APPLICANT 2 +                                            |
|                                  | Cancer - Lump Sum                                                                                                                                                                                                                                                                                                                                                      |                                                          |
|                                  | Heart - Lump Sum                                                                                                                                                                                                                                                                                                                                                       |                                                          |