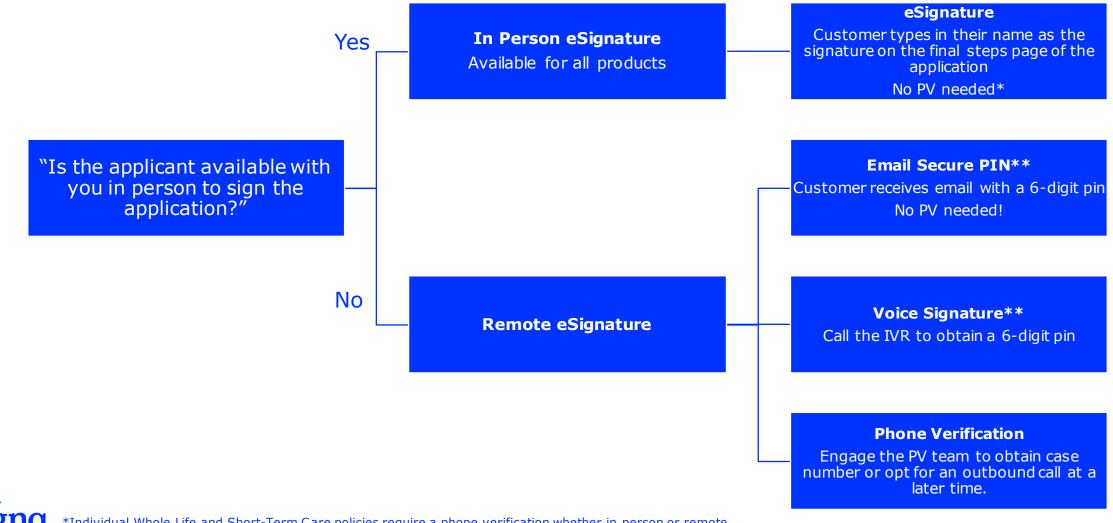

# eSignature Feature Breakdown

\*Individual Whole Life and Short-Term Care policies require a phone verification whether in person or remote. \*\*Available only for UW Med Supp applications