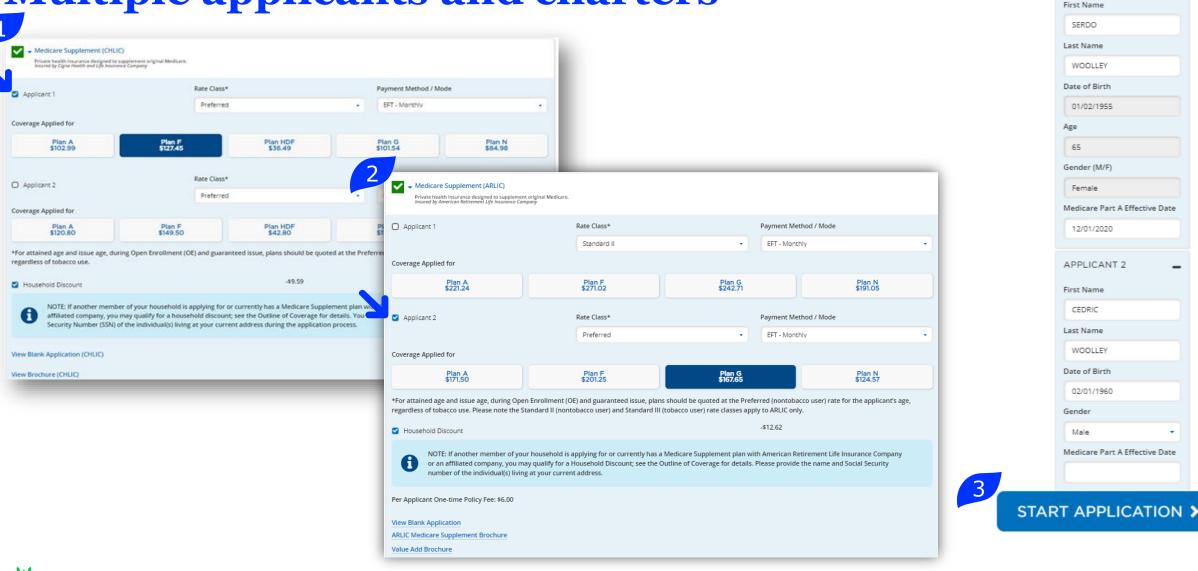

|
| view Plan Selection                       |                                                                                                                                                                                                                                                                                                                                                                             |



# **Additional Scenarios**



# **Multiple applicants and charters**



APPLICANT 1

SERDO

WOOLLEY

01/02/1955

65

Female

12/01/2020

CEDRIC

WOOLLEY

02/01/1960

Male



# **Multiple applicants and products**

|                                                                                       |                                                                              | <b>PP-</b>                          |                                                                                                                                                   | <b>P</b>                                                       |                                                                                                             | APPLICANT 1                    |
|---------------------------------------------------------------------------------------|----