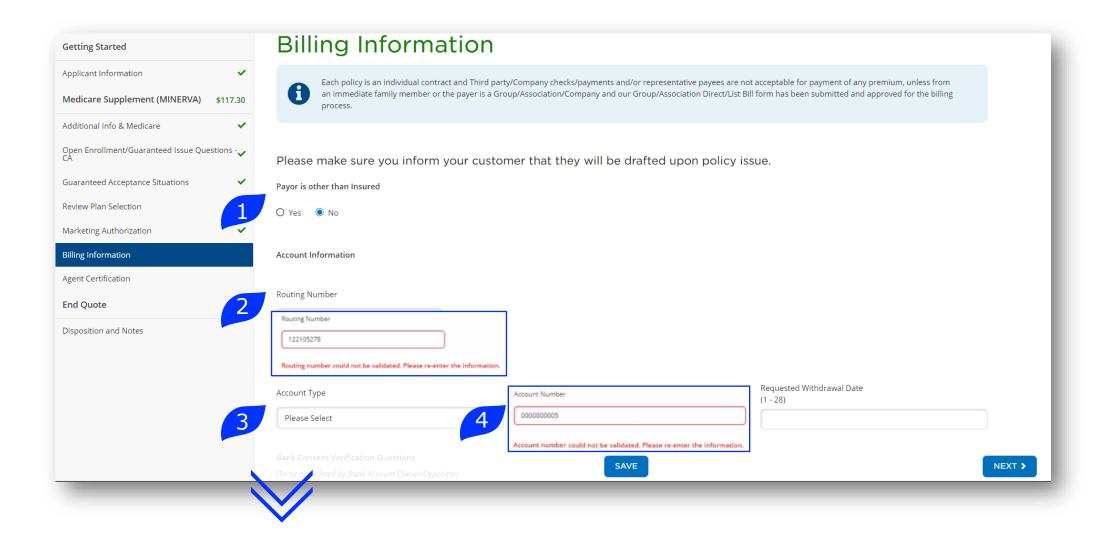

|                                                                                                                                                                                                                   |
|                                            |                                                                                                                                                                                                                   |
| پ<br>۲                                     | SAVE NEXT >                                                                                                                                                                                                       |



### **Billing Information**



Some state applications may have additional fields

### **Acknowledgement of Nonduplication**

| Cigna. Cigna.                              | Send Forms