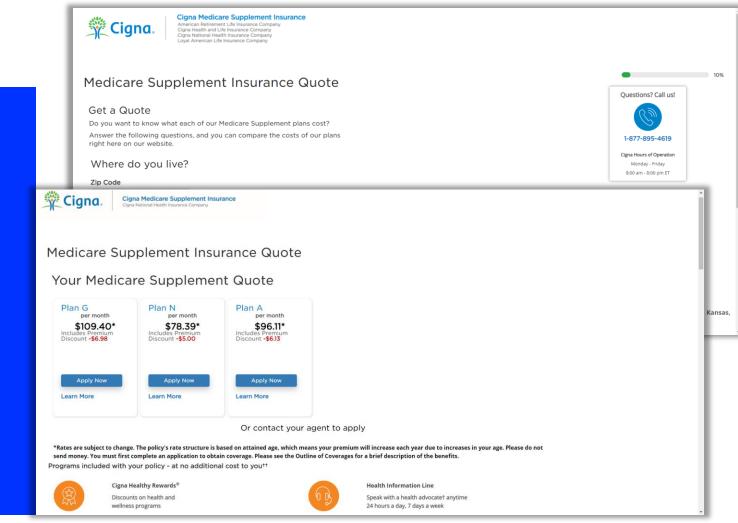

#### 1. Customer is directed to a consumer facing site

- 2. Complete a questionnaire
  - ✤ Zip code
  - Name
  - Date of Birth
  - ✤ Gender
  - Medicare Information
  - Checks for Guarantee Issue
  - ✤ Available Discounts
  - Email and Phone number
- 3. Receive a Quote
- 4. Enroll in a Plan