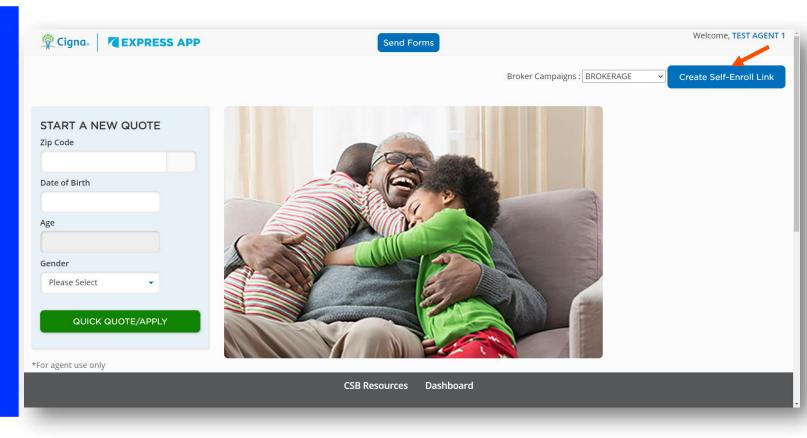

# **Self-Enroll Link**

Share CSB Products with your customers, leverage for cross selling strategies, and receive credit when customers self-enroll

- 1. Use the Create Self-Enroll link on Express App
- > Ways to Share:
- Add to your Email Signature
- ✤ Email communication
- ✤ Social Media
- Personal Website

## **Choose Product and Copy Link**

| Cigna. <b>EXPRESS APP</b> | Send Forms                                                       | Welcome, TEST AGENT          |
|---------------------------|------------------------------------------------------------------|------------------------------|
|                           | Broker Campaigns : BROKERA                                       | GE   Create Self-Enroll Link |
|                           | Create Self-Enroll Link                                          |                              |
| START A NEW QUOTE         |                                                                  |                              |
| Zip Code                  | Writing Number                                                   |                              |
|                           | CB01234                                                          |                              |
| Date of Birth             |                                                                  |                              |
|                           | Cigna Line of Business                                           |                              |
| Age                       | BROKERAGE - Cigna Supplemental Benefits                          |                              |
| (                         |                                                                  |                              |
| Gender                    | Type of product 🚯                                                |                              |
| Please Select             | Supplemental Health                                              |                              |
|                           | 1 Supplemental Health                                            |                              |
| QUICK QUOTE/APPLY         | Medicare Supplement                                              |                              |
|                           | https://cignasupplemental.com/equotes/startInterview.action?&cid |                              |
|                           |                                                                  |                              |
| or agent use only         | Cancel Copy Link                                                 |                              |
|                           |                                                                  |                              |
|                           |                                                                  |                              |