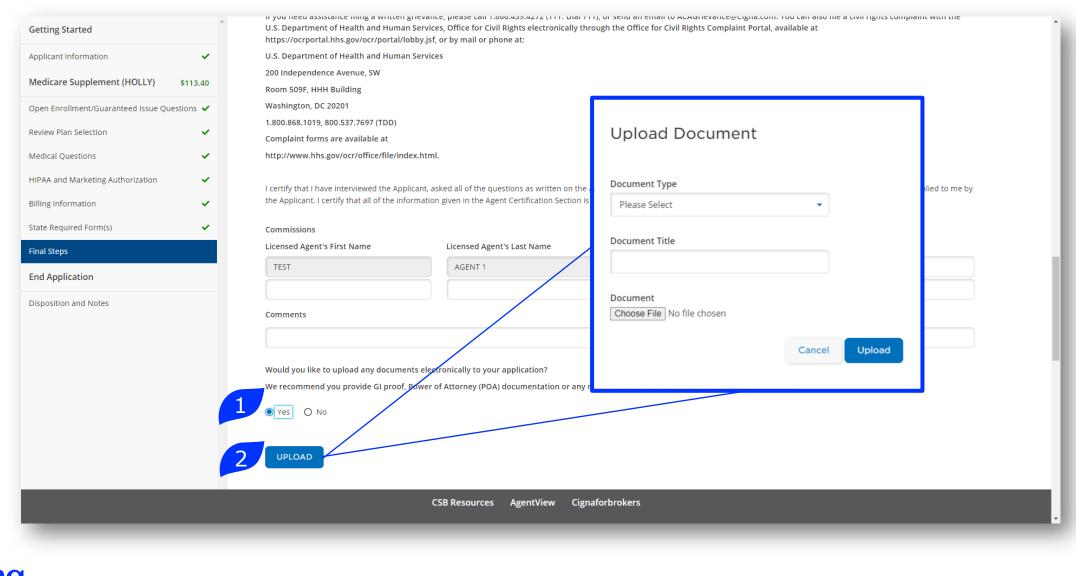

sup>              | Live PV                            | Not needed                           |
|                                                     | Individual Whole Life                              | Live PV                              | Live PV                            | Live PV                              |
| For Pre-Quali                                       | fication questions, you can speak                  |                                      | · · · ·                            | t by calling New                     |

Business at 877.454.0923, option 3.

- cigna healthcare
- 1. Applicant verification in lieu of a PV.
  - 2. Only if Email + Secure Pin could not be complete
  - 3. Flexible Choice over \$50,000 require live PV when not in person.

## **Document Upload**



Some state applications may have additional fields

# **Submitting the application**

| tting Started                             |                                                                                                                                                                                                                                                                                                                                                                             |
|-------------------------------------------|---------------------------------------------------------------------------------------------------------------------------------------------------------------------------------------------------------------------------------------------------------------