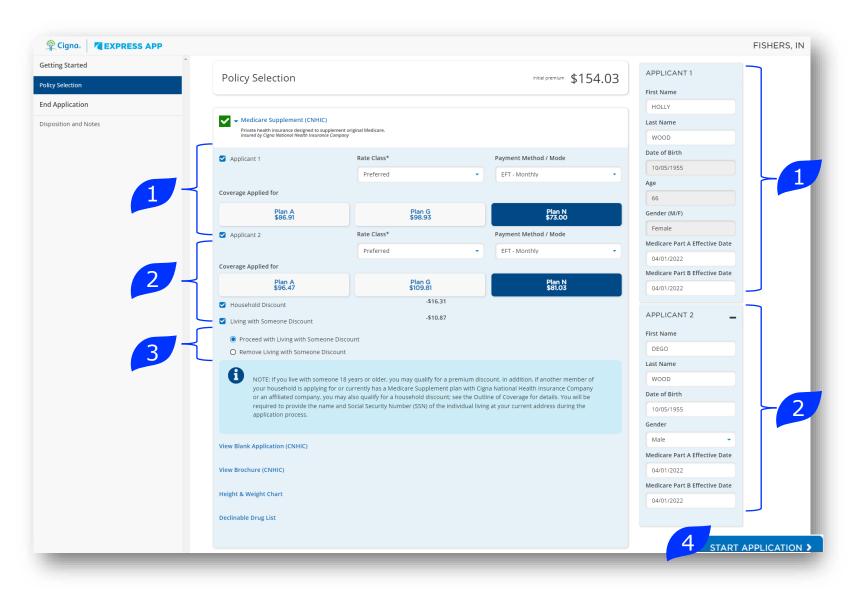

# **Policy Selection**

| Cigna. Cigna                     | Send Forms                                                                                                                                                                                                                                                                                                                                                             |                                                          |
|----------------------------------|------------------------------------------------------------------------------------------------------------------------------------------------------------------------------------------------------------------------------------------------------------------------------------------------------------------------------------------------------------------------|----------------------------------------------------------|
| Getting Started Policy Selection | Policy Selection \$0.00                                                                                                                                                                                                                                                                                                                                                | APPLICANT 1<br>First Name                                |
| End Quote                        |                                                                                                                                                                                                                                                                                                                                                                        | JANE                                                     |
| Disposition and Notes            | Medicare Supplement (CHLIC)      Private health insurance designed to supplement original Medicare.     Insured by Cigna Health and Life Insurance Company                                                                                                                                                                                                             | Last Name<br>APP<br>Date of Birth                        |
|                                  | Medicare Supplement (ARLIC) Private health insurance designed to supplement original Medicare. Insured by American Retirement Life Insurance Company                                                                                                                                                                                                                   | 02/01/1955<br>Age<br>64                                  |
| 1-                               | Hospital Indemnity      Provides benefits for expenses incurred from hospital visits.      Insured by Loyal American Life Insurance Company                                                                                                                                                                                                                            | Gender (M/F)<br>Female<br>Medicare Part A Effective Date |
|                                  | Flexible Choice Cancer/Heart Attack & Stroke<br>A Flexible Choice insurance policy helps you focus on your recovery, not your finances. Provides lump-sum benefits for diagnosis of cancer and/or heart conditions and stroke with the flexibility to add multiple riders for<br>recurrence, restoration and more.<br>Insured by Loyal American Life Insurance Company | APPLICANT 2 +                                            |
|                                  | Cancer - Lump Sum                                                                                                                                                                                                                                                                                                                                                      |                                                          |
|                                  | Heart - Lump Sum                                                                                                                                                                                                                                                                                                                                                       |                                                          |