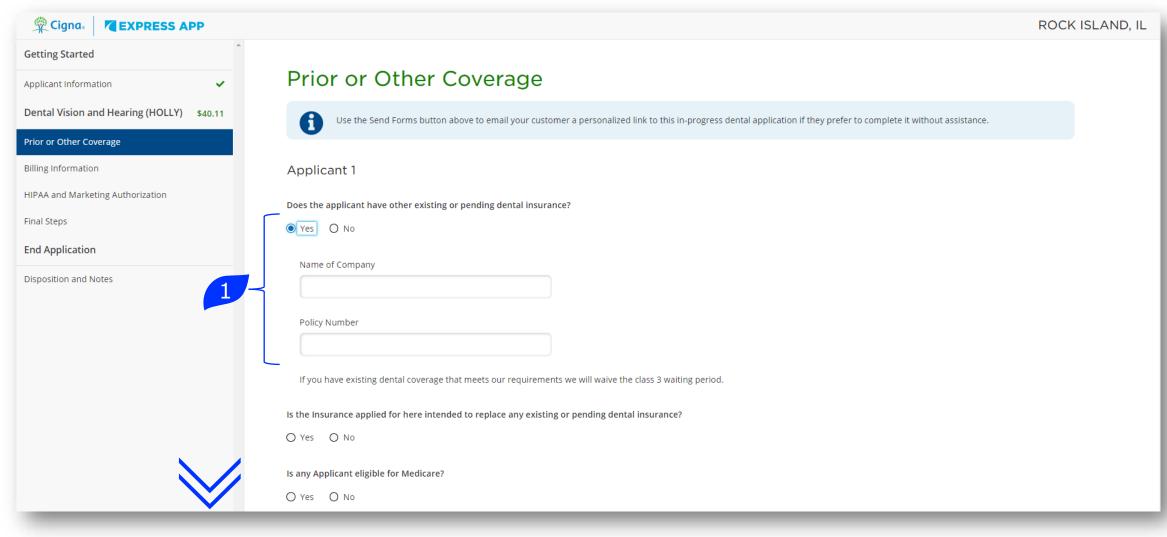

### Use the Personalized Link to send an application for customer completion

- 1. Start the Application in Express App
- 2. Complete the Applicant Information
- 3. Use Send Forms

#### Personalized Link Requirements:

- ✤ Available only for
  - ✤ Flexible Choice Dental, Vision & Hearing
  - ✤ Medicare Supplements<sup>1</sup>
- Requires monthly bank draft
- ✤ Payor must be the person enrolling
- Must send separate personalized link when multiple enrollees